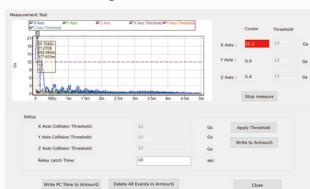

| Digital Input       | Voltage range    | 10V to 24V                                       |
| Communication port  |                  | Mini-USB for data transmission and system set-up |
| Storage of data log |                  | 5,000 events (Max.)                              |
| LED indicator       |                  | Blue: working/ Red: alarm event                  |
| Dimensions (HxWxD)  |                  | 49 x 39 x 34 mm                                  |
| Housing material    |                  | Aluminum                                         |
| Weight              |                  | Approx. 115 g                                    |
| Protection class    |                  | IP67                                             |

## **Events review**



## Threshold settings





## **G-TECH INSTRUMENTS INCORPORATION**

HSINCHU **©** 886-3-5722555 **©** 886-3-5722335

TAICHUNG **(September 2)** 886-4-23504138 **(7)** 886-4-23504135

TAINAN **(** 886-6-3110188 **(** 886-6-3120292