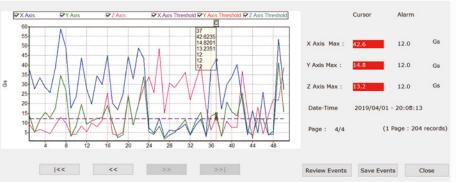

|
| Digital Input       | Voltage range    | 10V to 24V                                       |
| Communication port  |                  | Mini-USB for data transmission and system set-up |
| Storage of data log |                  | 5,000 events (Max.)                              |
| LED indicator       |                  | Blue: working/ Red: alarm event                  |
| Dimensions (HxWxD)  |                  | 49 x 39 x 34 mm                                  |
| Housing material    |                  | Aluminum                                         |
| Weight              |                  | Approx. 115 g                                    |
| Protection class    |                  | IP67                                             |

## **Events review**



## Threshold settings





## **G-TECH INSTRUMENTS INCORPORATION**

HSINCHU **©** 886-3-5722555 **©** 886-3-5722335

TAICHUNG **(September 2)** 886-4-23504138 **(7)** 886-4-23504135

TAINAN **(** 886-6-3110188 **(** 886-6-3120292