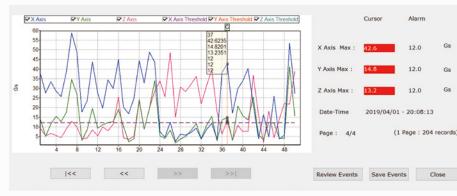

Digital Input       | Voltage range    | 10V to 24V                                       |
| Communication port  |                  | Mini-USB for data transmission and system set-up |
| Storage of data log |                  | 5,000 events (Max.)                              |
| LED indicator       |                  | Blue: working/ Red: alarm event                  |
| Dimensions (HxWxD)  |                  | 49 x 39 x 34 mm                                  |
| Housing material    |                  | Aluminum                                         |
| Weight              |                  | Approx. 115 g                                    |
| Protection class    |                  | IP67                                             |

Alarm

12.0 12.0

12.0

#### **Events** review



### Threshold settings





## **G-TECH INSTRUMENTS INCORPORATION**

HSINCHU 🕓 886-3-5722555 🕝 886-3-5722335 TAICHUNG 🕓 886-4-23504138 🕤 886-4-23504135 TAINAN 🕓 886-6-3110188 🕝 886-6-3120292

www.g-tech-inst.com