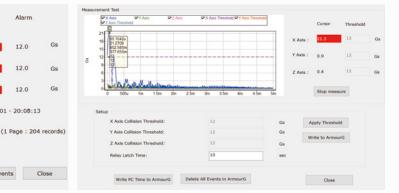

tage range    | 10V to 24V                                       |
| Communication port  |                  | Mini-USB for data transmission and system set-up |
| Storage of data log |                  | 5,000 events (Max.)                              |
| LED indicator       |                  | Blue: working/ Red: alarm event                  |
| Dimensions (HxWxD)  |                  | 49 x 39 x 34 mm                                  |
| Housing material    |                  | Aluminum                                         |
| Weight              |                  | Approx. 115 g                                    |
| Protection class    |                  | IP67                                             |

Alarm

12.0 12.0

12.0

#### **Events** review



### Threshold settings





## **G-TECH INSTRUMENTS INCORPORATION**

HSINCHU 🕓 886-3-5722555 🕝 886-3-5722335 TAICHUNG 🕓 886-4-23504138 🕤 886-4-23504135 TAINAN 🕓 886-6-3110188 🕝 886-6-3120292

www.g-tech-inst.com